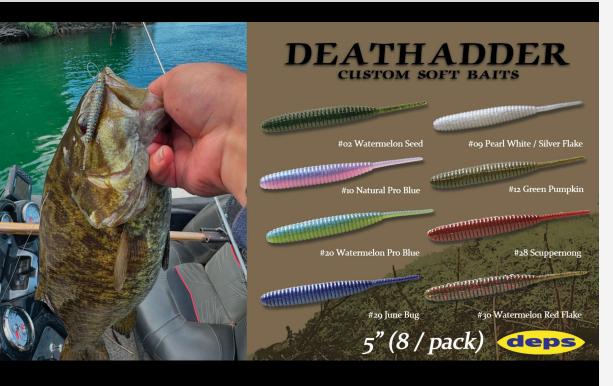

# Deathadder 5" - Japan's #1 Chatterbait trailer!

The versatility of "Death Adder", allows it to be fished on jighead rigs, Texas rigs, but also in wacky rigs, drop-shot rigs, and as a trailer.

#01 Blue Gill, #02 Red Gill, #03 Mustard Gill, #04 Metal keta hasu, #05 Ice Fish,#06 Wakasagi, #07 Black Gold, #08 Clown, #09 Juvenile Gill, #10 Metal Ayu, #11 Sexy Shad,#12 Pink Back, #13 Japanese Craw, #14 Blue Back Craw