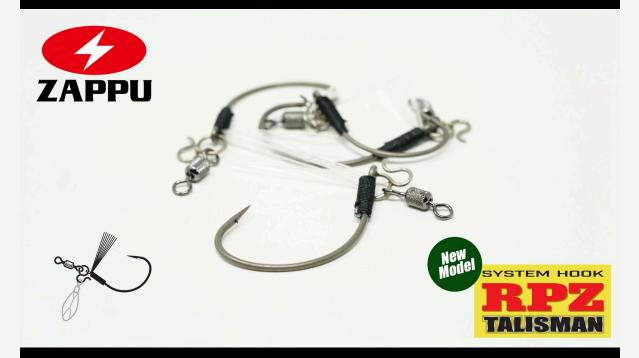

# **Optimum Bait Co. Newsletter** - Winter Edition -

We wish everyone a healthy and prosperous 2025 with many wonderful days on the water. Welcome to the 2025 Winter edition of the Optimum Bait Co. Newsletter! We are excited to share the latest happenings, product launches, releases and restock information, and updates with our valued community.



# **Product Arrivals**

December 2024 \* Zappu SYSTEM HOOK RPZ TALISMAN - # 1, 1/0 , 2/0, 3/0 \* deps Deathadder 5" -

January 2025 \* Sakamata Shad Heavy Weight 5", 6", 7", 8"

\* Sakamata Shad 7" and 8"

# Winter Releases



# SYSTEM HOOK RPG TALISMAN

# 1, 1/0 , 2/0, 3/0 Quantity: 3 per pack

Zappu







## deps

# Deathadder 5" - Japan's #1 Chatterbait trailer!

The versatility of "Death Adder", allows it to be fished on jighead rigs, Texas rigs, but also in wacky rigs, drop-shot rigs, and as a trailer.

#01 Blue Gill, #02 Red Gill, #03 Mustard Gill, #04 Metal keta hasu, #05 Ice Fish,#06 Wakasagi, #07 Black Gold, #08 Clown, #09 Juvenile Gill, #10 Metal Ayu, #11 Sexy Shad,#12 Pink Back, #13 Japanese Craw, #14 Blue Back Craw

# January 2025



### deps

Sakamata Shad Heavy Weight 5", 6", 7", 8'

# **Restock Colors :**

5inch :

#39 Pearl White, #92 Silver Shiner, #96 Wakasagi, #127 Silver Shad, #129 Reservoir Shad, #140 Electric Shad, #142 Ayu, #146 Biwako Wakasagi, Indy\_Sagi

#### 6inch :

#39 Pearl White