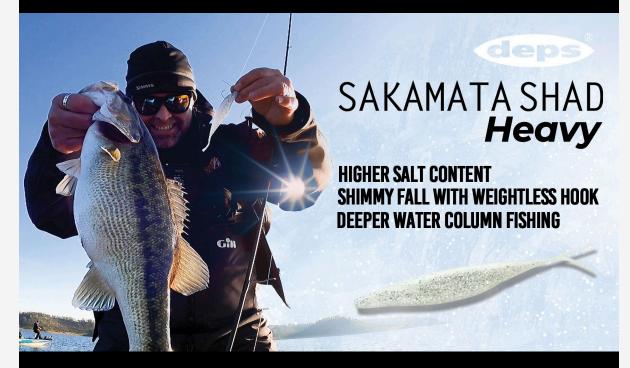

### deps

Sakamata Shad Heavy Weight 5", 6", 7", 8'

# **Restock Colors :**

5inch :

#39 Pearl White, #92 Silver Shiner, #96 Wakasagi, #127 Silver Shad, #129 Reservoir Shad, #140 Electric Shad, #142 Ayu, #146 Biwako Wakasagi, Indy\_Sagi

#### 6inch :

#39 Pearl White, #92 Silver Shiner, #96 Wakasagi, #103 Smoke Pepper Clear, #127 Silver Shad, #129 Reservoir Shad, #140 Electric Shad, #146 Biwako Wakasagi, Indy\_Sagi

#### 7inch :

#39 Pearl White, #96 Wakasagi, #127 Silver Shad, #129 Reservoir Shad, Indy\_Sagi

#### 8inch :

#39 Pearl White, #92 Silver Shiner, #114 Champagne Pepper / Neon Pearl, #127 Silver Shad, #140 Electric Shad, #146 Biwako Wakasagi, Indy\_Sagi