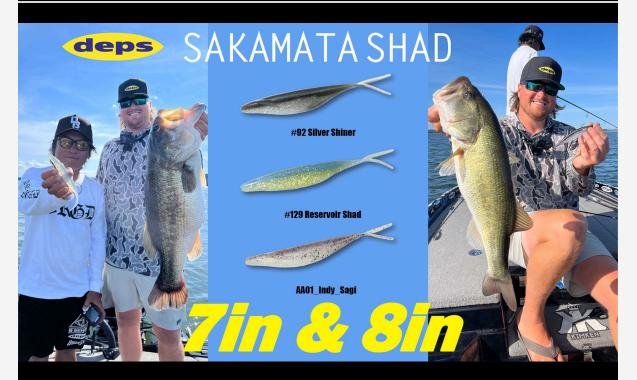

# Sakamata Shad 7", 8'

# **Restock Colors :**

Wakasagi, Indy\_Sagi

7inch : #20 Watermelon Pro Blue, #39 Pearl White, #96 Wakasagi, #108 Pearl Glitter, #114 Champagne Pepper / Neon Pearl, #140 Electric Shad, #146 Biwako

## 8inch :

#39 Pearl White, #92 Silver Shiner, #96 Wakasagi, #114 Champagne Pepper / Neon Pearl, #129 Reservoir Shad, #140 Electric Shad, #142 Ayu, #146 Biwako Wakasagi, Indy\_Sagi